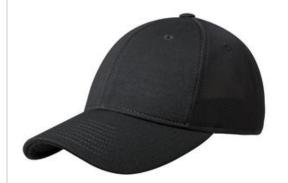

# Port Authority<sup>®</sup> Pique Mesh Cap. C826

An ultra-breathable look-fashioned with pique in the front and air mesh in the back-with a stretch fit for comfort.

■ Fabric: 100% polyester pique front panels, 100% polyester air mesh mid and back panels

• Structure: Structured

■ Profile: Mid