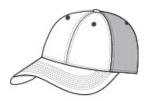

# Port Authority<sup>®</sup> Pique Mesh Cap. C826

An ultra-breathable look-fashioned with pique in the front and air mesh in the back-with a stretch fit for comfort.

■ Fabric: 100% polyester pique front panels, 100% polyester air mesh mid and back panels

• Structure: Structured

■ Profile: Mid

### **CARE INSTRUCTIONS**

Hand wash only, do not bleach, air dry only

Tips For Effectively Screen Printing Polyester Fabrics

front

back