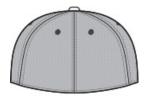

# Port Authority<sup>®</sup> Pique Mesh Cap. C826

An ultra-breathable look-fashioned with pique in the front and air mesh in the back-with a stretch fit for comfort.

■ Fabric: 100% polyester pique front panels, 100% polyester air mesh mid and back panels

### **CARE INSTRUCTIONS**

Hand wash only, do not bleach, air dry only

Tips For Effectively Screen Printing Polyester Fabrics

front

back