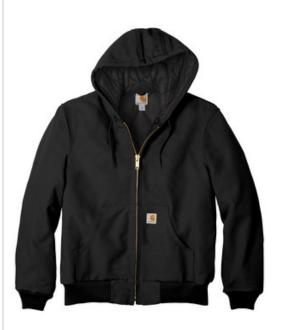

# Carhartt<sup>®</sup> Quilted-Flannel-Lined Duck Active Jac. CTSJ140

When Old Man Winter and Mother Nature get all riled up, reach for the Duck Active Jac. It can handle what this fearsome twosome dishes out. It's warm, versatile and rugged.

- 12-ounce, firm hand, 100% ring spun cotton duck canvas
- Water-repellent and wind-resistant
- Quilted-flannel lining in body, quilted-nylon lining in sleeves
- Attached quilted-flannel-lined three-piece hood with drawcord closure
- Full-length brass front zipper
- Two interior pockets: one zippered, one hook and loop
- Two large hand pockets
- Locker loop
- Rib knit cuffs and waistband
- Carhartt-strong, triple-stitched main seams
- Carhartt label sewn on left pocket