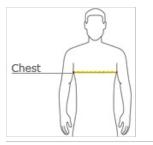

## HOW TO MEASURE

#### CHEST

Measure under the arm and around the fullest part of the chest with arms down, keeping tape horizontal.