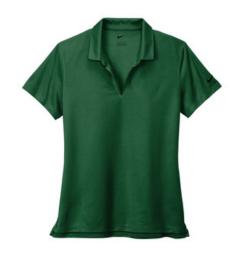

# Nike Ladies Dri-FIT Micro Pique 2.0 Polo **NKDC1991**

The best-selling Nike polo just got better. Still engineered from soft, stretchable micro pique fabric, the Nike Dri-FIT Micro Pique 2.0 Polo is now 5 styles strong. It delivers unparalleled comfort with Dri-FIT moisture management technology and features updated design lines and fit. Tailored for a feminine fit with a self-fabric collar, open neckline and side vents. Rolled-forward shoulder seams, open hem sleeves and open hem. Contrast Swoosh logo is embroidered on the left sleeve. Made of 4.3-ounce, 100% polyester Dri-FIT fabric.