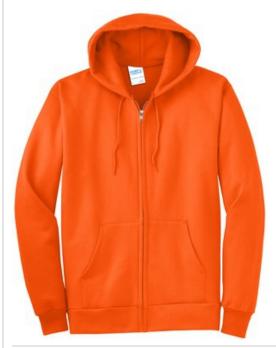

## Port & Company<sup>®</sup> Tall Essential Fleece Full-Zip Hooded Sweatshirt. PC90ZHT

Nothing is better for relaxing than our 9-ounce favorite at a budget-friendly price.

- 9-ounce, 50/50 cotton/poly fleece
- Air jet yarn for a soft, pill-resistant finish
- YKK metal zipper